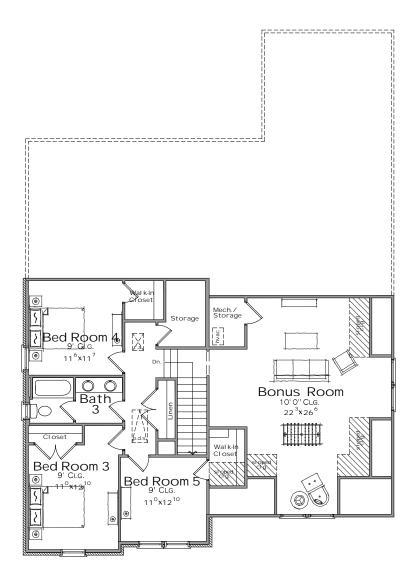

| 4,151 SQ.FT. |





First Floor-w/Carriage garage

| Area Calculations  |       |        |
|--------------------|-------|--------|
| First Floor        | 1,742 | SQ.FT. |
| Second Floor       | 1,179 | SQ.FT. |
| Total Heated       | 2,921 | SQ.FT. |
| Garage             |       | SQ.FT. |
| Unfinished Storage |       | SQ.FT. |
| Front Porch        |       | SQ.FT. |
| Patio/Deck         | 186   | SQ.FT. |
| Total Under Roof   | 3,867 | SQ.FT  |
|                    |       |        |

| Optional 4th Bath |  |
|-------------------|--|
| 44 SQ.FT.         |  |
| 1,223 SQ.FT       |  |
|                   |  |

| Optional Carriage Garage |              |
|--------------------------|--------------|
| Garage                   | 284 SQ.FT.   |
| Total Under Roof         | 4,151 SQ.FT. |





Second Floor





Second Floor W/4th Bath Option