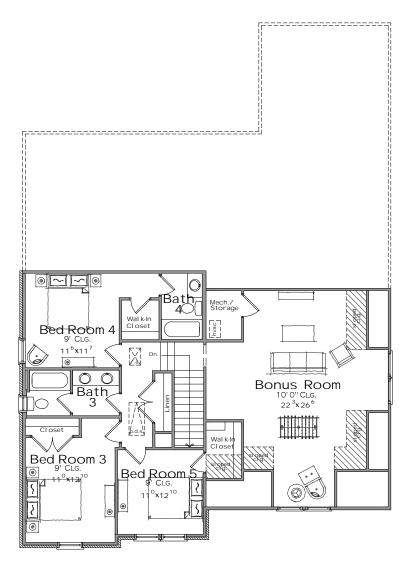

First Floor-w/Carriage garage

| Area Calculations  |       |        |
|--------------------|-------|--------|
| First Floor        | 1,742 | SQ.FT. |
| Second Floor       | 1,179 | SQ.FT. |
| Total Heated       | 2,921 | SQ.FT. |
| Garage             |       | SQ.FT. |
| Unfinished Storage |       | SQ.FT. |
| Front Porch        |       | SQ.FT. |
| Patio/Deck         | 186   | SQ.FT. |
| Total Under Roof   | 3,867 | SQ.FT  |
|                    |       |        |

| Optional 4th Bath |  |
|-------------------|--|
| 44 SQ.FT.         |  |
| 1,223 SQ.FT       |  |
|                   |  |

| Optional Carriage Garage |              |
|--------------------------|--------------|
| Garage                   | 284 SQ.FT.   |
| Total Under Roof         | 4,151 SQ.FT. |





Second Floor





Second Floor W/4th Bath Option