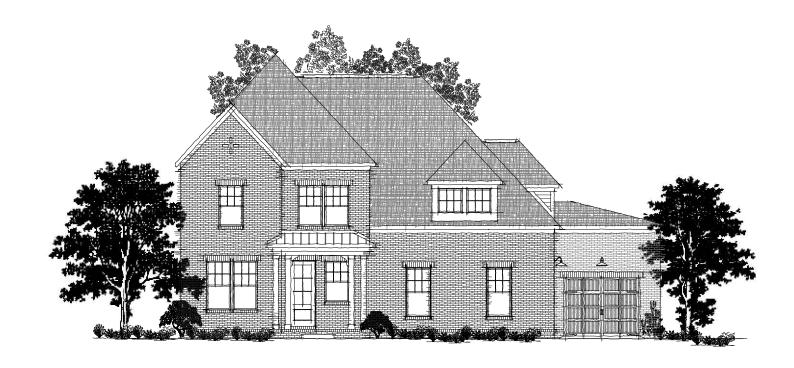

| - | Optional 4th Bath  |       |        |
|---|--------------------|-------|--------|
|   | Bath 4             | 44    | SQ.FT. |
|   | Total Second Floor | 1,223 | SQ.FT. |

| Optional Carriage Garage |              |
|--------------------------|--------------|
| Garage                   | 284 SQ.FT.   |
| Total Under Roof         | 4,151 SQ.FT. |

| Optional 4th Bath |  |
|-------------------|--|
| 44 SQ.FT.         |  |
| 1,223 SQ.FT       |  |
|                   |  |

| Optional Carriage Garage |              |
|--------------------------|--------------|
| Garage                   | 284 SQ.FT.   |
| Total Under Roof         | 4,151 SQ.FT. |