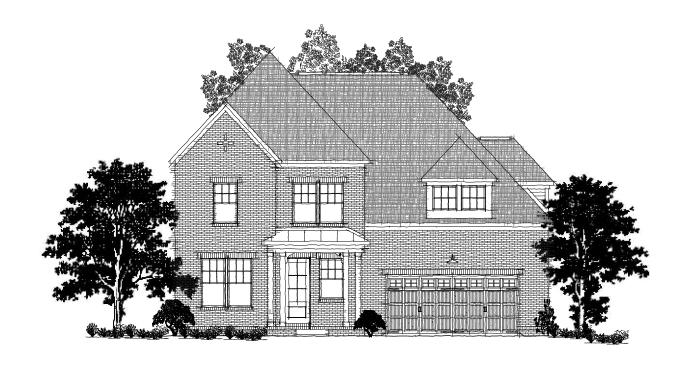

# "The Crosby - B"w/Carriage garage

First Floor

| Area Calculations  |       |        |
|--------------------|-------|--------|
| First Floor        | 1,742 | SQ.FT. |
| Second Floor       | 1,179 | SQ.FT. |
| Total Heated       | 2,921 | SQ.FT. |
| Garage             | 625   | SQ.FT. |
| Unfinished Storage |       | SQ.FT. |
| Front Porch        |       | SQ.FT. |
| Patio/Deck         |       | SQ.FT. |
| Total Under Roof   | 3,867 | SQ.FT. |
|                    |       |        |

First Floor-w/Carriage garage

| Area Calculations  |       |        |
|--------------------|-------|--------|
| First Floor        | 1,742 | SQ.FT. |
| Second Floor       | 1,179 | SQ.FT. |
| Total Heated       | 2,921 | SQ.FT. |
| Garage             |       | SQ.FT. |
| Unfinished Storage |       | SQ.FT. |
| Front Porch        |       | SQ.FT. |
| Patio/Deck         | 186   | SQ.FT. |
| Total Under Roof   | 3,867 | SQ.FT  |
|                    |       |        |