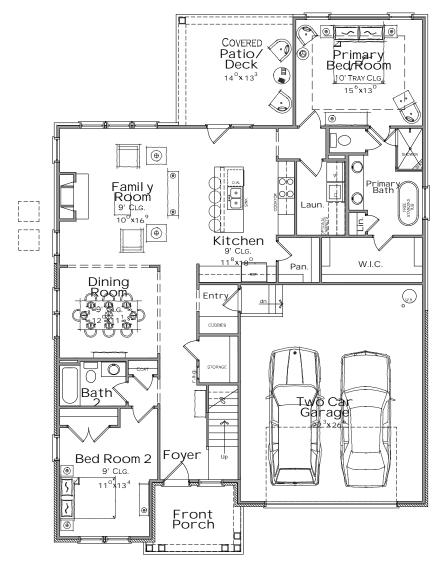

# "The Crosby - B"w/Carriage garage

First Floor

| Area Calculations  |       |        |
|--------------------|-------|--------|
| First Floor        | 1,742 | SQ.FT. |
| Second Floor       | 1,179 | SQ.FT. |
| Total Heated       | 2,921 | SQ.FT. |
| Garage             | 625   | SQ.FT. |
| Unfinished Storage |       | SQ.FT. |
| Front Porch        |       | SQ.FT. |
| Patio/Deck         |       | SQ.FT. |
| Total Under Roof   | 3,867 | SQ.FT. |
|                    |       |        |

First Floor-w/Carriage garage

| Area Calculations  |       |        |
|--------------------|-------|--------|
| First Floor        | 1,742 | SQ.FT. |
| Second Floor       | 1,179 | SQ.FT. |
| Total Heated       | 2,921 | SQ.FT. |
| Garage             |       | SQ.FT. |
| Unfinished Storage |       | SQ.FT. |
| Front Porch        |       | SQ.FT. |
| Patio/Deck         | 186   | SQ.FT. |
| Total Under Roof   | 3,867 | SQ.FT  |
|                    |       |        |