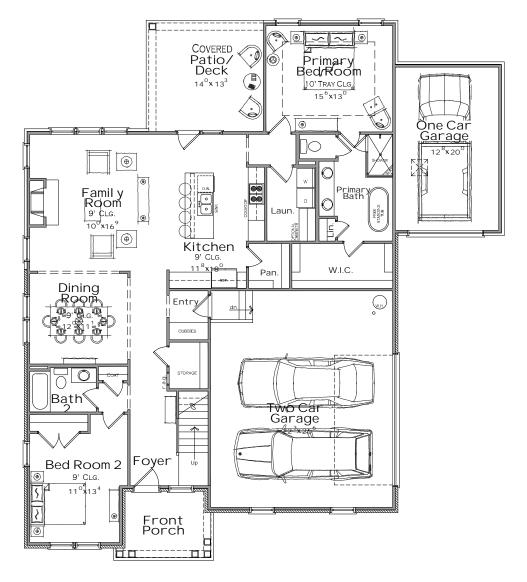

| - | Optional 4th Bath  |       |        |
|---|--------------------|-------|--------|
|   | Bath 4             | 44    | SQ.FT. |
|   | Total Second Floor | 1,223 | SQ.FT. |

| Optional Carriage Garage |              |
|--------------------------|--------------|
| Garage                   | 284 SQ.FT.   |
| Total Under Roof         | 4,151 SQ.FT. |

| Optional 4th Bath |  |
|-------------------|--|
| 44 SQ.FT.         |  |
| 1,223 SQ.FT       |  |
|                   |  |

| Optional Carriage Garage |              |
|--------------------------|--------------|
| Garage                   | 284 SQ.FT.   |
| Total Under Roof         | 4,151 SQ.FT. |

Second Floor

Second Floor W/4th Bath Option